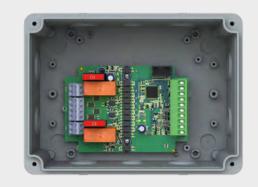

## IVIO 22L5 Input / output module

The MIO module is the input / output device intended for the co-operation with alarm devices. It can operate on the detection loops or stub detection circuits. The MIO22LS can work with acoustic, optical, acoustic-optical, voice and other types of alarm devices. The MIO modules have built-in with 2 voltage outputs with monitoring, and 2 monitored potential free inputs. Device is equiped with double-sided short-circuit isolator. These ensure constant loop working, even in case of damage. It also lets you find place of that damage easily.

## **TECHNICAL DATA**

| FEATURE                    | INPUT / OUTPUT MODULE                                             |                 |
|----------------------------|-------------------------------------------------------------------|-----------------|
| TYPE                       | MIO 22LS                                                          |                 |
| SUPPLY VOLTAGE             | 24 [VDC] ± 25%                                                    |                 |
| ALARM CURRENT CONSUMPTION  | 200 [µA]                                                          |                 |
| POWER CONSUMPTION IN ALARM | 500 [μΑ]                                                          |                 |
| SHORT CIRCUIT INSULATOR    | BUILT-IN, DOUBLE-SIDED                                            |                 |
| NUMBER OF OUTPUTS          | 2                                                                 |                 |
| TYPE OF OUTPUTS            | VOLTAGE OUTPUT: CONTACT RATINGS FOR DC:<br>6 [A], 30 [V], 180 [W] |                 |
| OUTPUT MONITORING TYPE     | RESISTANCE MEASUREMENT                                            |                 |
| NUBER OF INPUTS            | 2                                                                 |                 |
| INPUT FUNCTION             | ACTIVE, INACTIVE                                                  |                 |
| INPUT ACTIVATION           | POTENTIAL-FREE CONTACT NO / NC                                    |                 |
| FAIL-SAFE FUNCTION         | YES                                                               |                 |
| TYPE OF CASING             | 0                                                                 | S               |
| HOUSING IP                 | IP66                                                              |                 |
| DIMENSIONS                 | 150x116x67 [mm]                                                   | 140x190x86 [mm] |
| WEIGHT                     | 250 [g]                                                           | 560 [g]         |
| OPERATING TEMPERATURE      | -25 UP TO 70 [°C]                                                 |                 |
| PRODUCT CODE               | FSM007                                                            | FSM008          |