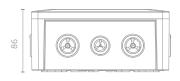

## **TECHNICAL DATA**

| FEATURE                    | INPUT / OUTPUT MODULE                                             |                 |
|----------------------------|-------------------------------------------------------------------|-----------------|
| TYPE                       | MIO 22LS                                                          |                 |
| SUPPLY VOLTAGE             | 24 [VDC] ± 25%                                                    |                 |
| ALARM CURRENT CONSUMPTION  | 200 [µA]                                                          |                 |
| POWER CONSUMPTION IN ALARM | 500 [μΑ]                                                          |                 |
| SHORT CIRCUIT INSULATOR    | BUILT-IN, DOUBLE-SIDED                                            |                 |
| NUMBER OF OUTPUTS          | 2                                                                 |                 |
| TYPE OF OUTPUTS            | VOLTAGE OUTPUT: CONTACT RATINGS FOR DC:<br>6 [A], 30 [V], 180 [W] |                 |
| OUTPUT MONITORING TYPE     | RESISTANCE MEASUREMENT                                            |                 |
| NUBER OF INPUTS            | 2                                                                 |                 |
| INPUT FUNCTION             | ACTIVE, INACTIVE                                                  |                 |
| INPUT ACTIVATION           | POTENTIAL-FREE CONTACT NO / NC                                    |                 |
| FAIL-SAFE FUNCTION         | YES                                                               |                 |
| TYPE OF CASING             | 0                                                                 | S               |
| HOUSING IP                 | IP66                                                              |                 |
| DIMENSIONS                 | 150x116x67 [mm]                                                   | 140x190x86 [mm] |
| WEIGHT                     | 250 [g]                                                           | 560 [g]         |
| OPERATING TEMPERATURE      | -25 UP TO 70 [°C]                                                 |                 |
| PRODUCT CODE               | FSM007                                                            | FSM008          |

## **DIMENSIONS** [mm]