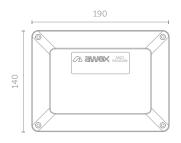

## **TECHNICAL DATA**

| FEATURE                    | INPUT / OUTPUT MODULE                                             |                 |
|----------------------------|-------------------------------------------------------------------|-----------------|
| TYPE                       | MIO 22LS                                                          |                 |
| SUPPLY VOLTAGE             | 24 [VDC] ± 25%                                                    |                 |
| ALARM CURRENT CONSUMPTION  | 200 [µA]                                                          |                 |
| POWER CONSUMPTION IN ALARM | 500 [μΑ]                                                          |                 |
| SHORT CIRCUIT INSULATOR    | BUILT-IN, DOUBLE-SIDED                                            |                 |
| NUMBER OF OUTPUTS          | 2                                                                 |                 |
| TYPE OF OUTPUTS            | VOLTAGE OUTPUT: CONTACT RATINGS FOR DC:<br>6 [A], 30 [V], 180 [W] |                 |
| OUTPUT MONITORING TYPE     | RESISTANCE MEASUREMENT                                            |                 |
| NUBER OF INPUTS            | 2                                                                 |                 |
| INPUT FUNCTION             | ACTIVE, INACTIVE                                                  |                 |
| INPUT ACTIVATION           | POTENTIAL-FREE CONTACT NO / NC                                    |                 |
| FAIL-SAFE FUNCTION         | YES                                                               |                 |
| TYPE OF CASING             | 0                                                                 | S               |
| HOUSING IP                 | IP66                                                              |                 |
| DIMENSIONS                 | 150x116x67 [mm]                                                   | 140x190x86 [mm] |
| WEIGHT                     | 250 [g]                                                           | 560 [g]         |
| OPERATING TEMPERATURE      | -25 UP TO 70 [°C]                                                 |                 |
| PRODUCT CODE               | FSM007                                                            | FSM008          |

## **DIMENSIONS** [mm]